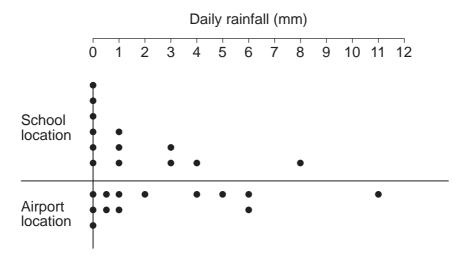

**International Examinations** 

Fig. 2 for Question 1

|                              | Results at school location |                | Results at airport location |                |
|------------------------------|----------------------------|----------------|-----------------------------|----------------|
| Day                          | Rainfall<br>(mm)           | Wind direction | Rainfall<br>(mm)            | Wind direction |
| 1                            | 1                          | N              | 1                           | N              |
| 2                            | 0                          | N              | 0.5                         | N              |
| 3                            | 0                          | Е              | 0                           | NE             |
| 4                            | 1                          | NE             | 2                           | NE             |
| 5                            | 0                          | N              | 0.5                         | NE             |
| 6                            | 0                          | _              | 0                           | _              |
| 7                            | 8                          | S              | 11                          | S              |
| 8                            | 9                          | SW             | 12                          | S              |
| 9                            | 0                          | NE             | 1                           | NE             |
| 10                           | 0                          | _              | 0                           | _              |
| 11                           | 3                          | W              | 5                           | SW             |
| 12                           | 1                          | S              | 4                           | S              |
| 13                           | 3                          | SW             | 6                           | SW             |
| 14                           | 4                          | SW             | 6                           | SW             |
| Total                        | 30                         |                | 49                          |                |
| Average<br>daily<br>rainfall | 2.14<br>mm                 |                |                             |                |