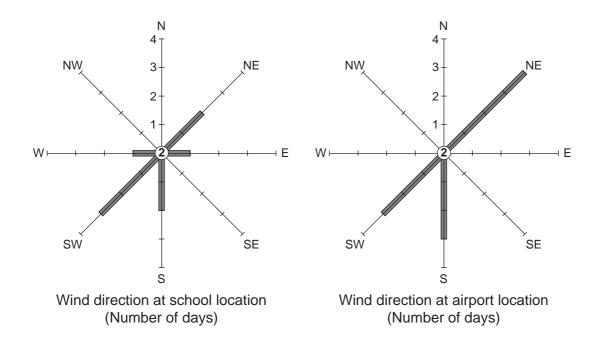

**International Examinations** 

Fig. 2 for Question 1

|                              | Results at school location |                | Results at airport location |                |
|------------------------------|----------------------------|----------------|-----------------------------|----------------|
| Day                          | Rainfall<br>(mm)           | Wind direction | Rainfall<br>(mm)            | Wind direction |
| 1                            | 1                          | N              | 1                           | N              |
| 2                            | 0                          | N              | 0.5                         | N              |
| 3                            | 0                          | Е              | 0                           | NE             |
| 4                            | 1                          | NE             | 2                           | NE             |
| 5                            | 0                          | N              | 0.5                         | NE             |
| 6                            | 0                          | _              | 0                           | _              |
| 7                            | 8                          | S              | 11                          | S              |
| 8                            | 9                          | SW             | 12                          | S              |
| 9                            | 0                          | NE             | 1                           | NE             |
| 10                           | 0                          | _              | 0                           | _              |
| 11                           | 3                          | W              | 5                           | SW             |
| 12                           | 1                          | S              | 4                           | S              |
| 13                           | 3                          | SW             | 6                           | SW             |
| 14                           | 4                          | SW             | 6                           | SW             |
| Total                        | 30                         |                | 49                          |                |
| Average<br>daily<br>rainfall | 2.14<br>mm                 |                |                             |                |